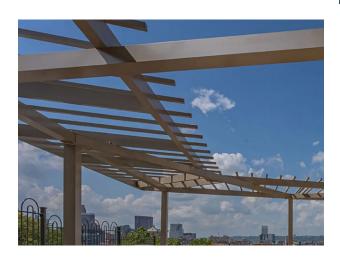

A custom aluminum structure, designed by Daley Design and manufactured by Structureworks encompasses the community deck creating a unique focal point adjacent to the Cincinnati skyline. This factory manufactured structure was quickly assembled on-site providing a savings in both time and man power. Plus its factory finish is highly durable requiring less maintenance over its lifespan.

#### Solutions:

- Structures finished to match the building exterior
- Fully engineered design for structural integrity
- Aluminum design provides strength and durability
- Unique design highlights the residents common area