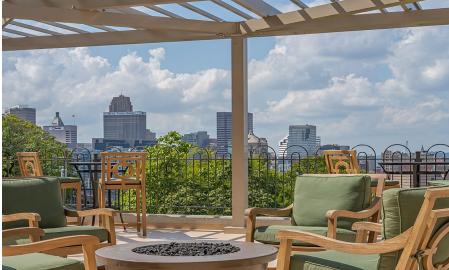

### Project Overview:

Built in 2020 and located in Cincinnati Ohio, Adams Edge is designed to perfectly balance the historical look and feel of Mt. Adams with the finishes and amenities of modern luxury living. As Mt. Adams' first LEED certified apartment community, Adams Edge was designed to save water and energy while reducing carbon emissions.

A custom aluminum structure, designed by Daley Design and manufactured by Structureworks encompasses the community deck creating a unique focal point adjacent to the Cincinnati skyline. This factory manufactured structure was quickly assembled on-site providing a savings in both time and man power. Plus its factory finish is highly durable requiring less maintenance over its lifespan.