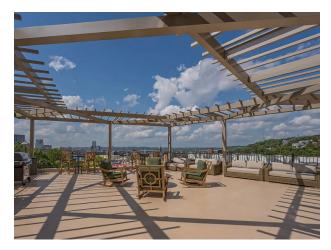

### Project Overview:

Built in 2020 and located in Cincinnati Ohio, Adams Edge is designed to perfectly balance the historical look and feel of Mt. Adams with the finishes and amenities of modern luxury living. As Mt. Adams' first LEED certified apartment community, Adams Edge was designed to save water and energy while reducing carbon emissions.

A custom aluminum structure, designed by Daley Design and manufactured by Structureworks encompasses the community deck creating a unique focal point adjacent to the Cincinnati skyline. This factory manufactured structure was quickly assembled on-site providing a savings in both time and man power. Plus its factory finish is highly durable requiring less maintenance over its lifespan.

#### Solutions:

- Structures finished to match the building exterior
- Fully engineered design for structural integrity
- Aluminum design provides strength and durability
- Unique design highlights the residents common area