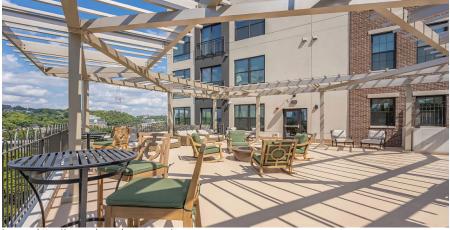

### Project Overview:

Built in 2020 and located in Cincinnati Ohio, Adams Edge is designed to perfectly balance the historical look and feel of Mt. Adams with the finishes and amenities of modern luxury living. As Mt. Adams' first LEED certified apartment community, Adams Edge was designed to save water and energy while reducing carbon emissions.

A custom aluminum structure, designed by Daley Design and manufactured by Structureworks encompasses the community deck creating a unique focal point adjacent to the Cincinnati skyline. This factory manufactured structure was quickly assembled on-site providing a savings in both time and man power. Plus its factory finish is highly durable requiring less maintenance over its lifespan.

#### Solutions:

- Structures finished to match the building exterior
- Fully engineered design for structural integrity
- Aluminum design provides strength and durability
- Unique design highlights the residents common area